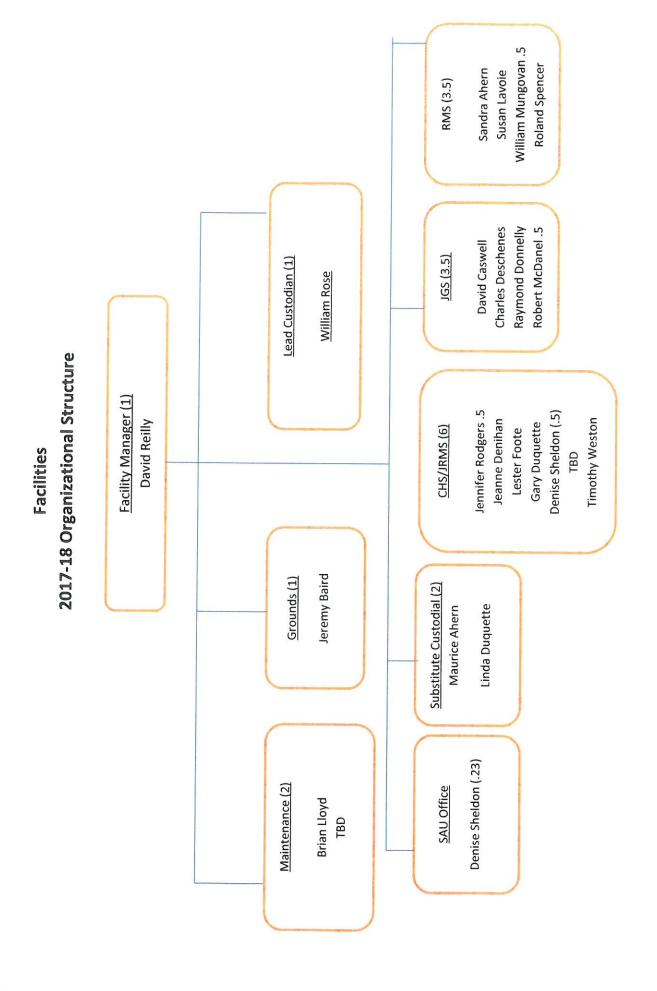

# Jaffrey-Rindge Cooperative School District



Revised 09/05/17

EXHIBIT #4



### Student Services

# 2017-18 Organizational Structure

Director of Student Services (1.0)

David Beauchamp

### Asst. Director Student Svcs (.8)

Monique Antaya

CHS Teachers (11)

Eleanor Hagwood (Contracted),

District Wide (5)

Phoebe Forsley, Behav. Spec.

Psych

James Chisholm, Psych.

Patricia Wallace, Ed Coord.

Alexandra deHertogh, OT

Cindy Athans AILC 9-12 Faith Jarest ILC 9-12

Donna Goldstein AILC 9-12 Storm Medders AU 9-12

Christine McCullough LC 9-12 D'Ann Bartlett LC

Hether Shulman LC 9-12 Jacob Waltrous LC 9-12 Amanda Patti LC 9-12

Kathleene Pendergast Assist 9-12 Gregory Hinkle Assist 9-12

Christiane Scarpino Speech 6-12 Speech (1)

Rachel Sawyer AILC 9-12 Jennifer Wagner LC 9-12 Karen Jeffries ILC 9-12 Heidi Sharron ILC 9-12 Gail Palojarvi AU 9-12 Marie Pugh ILC